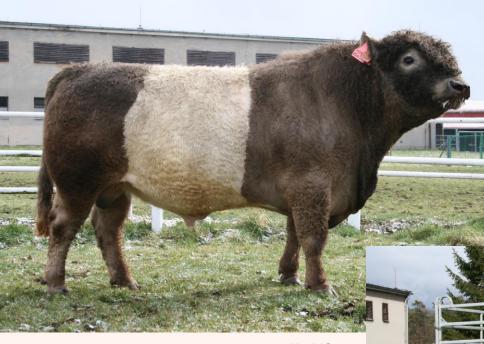

daily gain since birth/index

\_

daily gain test period/index

--

Moric was sired by the same father as Norbert. The same father combined with a belted mother created a white belt on Moric body. The basic color of Moric's body is also interesting, he is "dun", which does mean grey – brown. This color is far more unique than ordinary black. Moric is well developed and beefy bull, attractive for using in insemination.