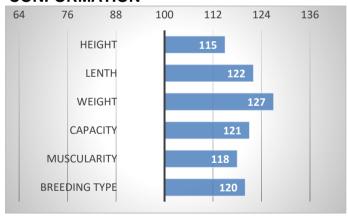

## RELATIVE BREEDENG VALUES - CZE 9/2024

PERFORMANCE TEST

| EXTERIOR EVALUATION |    |    |               |    |    |             |    |    |               |       |
|---------------------|----|----|---------------|----|----|-------------|----|----|---------------|-------|
| Frame               |    |    | Body capacity |    |    | Muscularity |    |    | Breeding type | Total |
| VT                  | DT | НМ | PŠ            | НН | DZ | PL          | ΗŘ | ZÁ | breeding type | Total |
| 9                   | 9  | 10 | 7             | 7  | 7  | 8           | 7  | 7  | 8             | 79    |

**acronymes:** VT - height , DT - length, HM - weight, PŠ - chest width, HH - chest depth, DZ - pelvis length, PL - shoulder, HŘ - top line, ZÁ - Thigs

|                      | _      |
|----------------------|--------|
| weight 120 d         | 223 kg |
| weight 210 d.        | 350 kg |
| weight 365 d         | 648 kg |
| daily gain in test   | 2141 g |
| daily g. since birth | 1684 g |