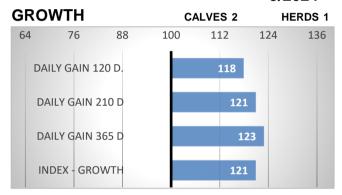

## BLONDE D'AQUITAINE



# **GROM**

**ZBQ 410** 

born: 09.04.2020 breeder: Mrázek A., Slavkovice

PEDIGREE

BOURÁK MZLU

ZBQ 070

TERINKA MZLU

SUPERMAN

CZ 405378961

CALVING

difficult normal easy

## RELATIVE BREEDENG VALUES - CZE 9/2024





#### CONFORMATION



Grom is representation of modern type of Blonde d'Aquitane breed. His father Bourák MZLU amazes for many years with great quality of his sons and we truly belive, that Grom is the best of them. In his pedigree we can find insemination bulls like Superman, Orvil, Serin and Nicodeme. In selection for breeding was Grom awarded by 79 points for exterior. He has excellent daily gain in test 2141 g and he weighed 648 kg in one year. Grom has well balanced exterior, excellent feet and legs and very calm temperament. From both father's as mother's side he carry great precondition for milkability.

PERFORMANCE TEST

| EXTERIOR EVALUATION |    |    |               |    |    |             |    |    |               |       |
|---------------------|----|----|---------------|---