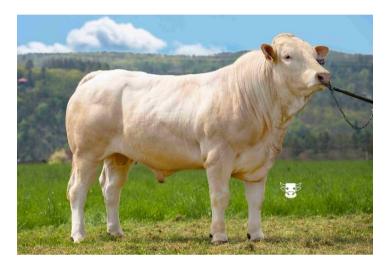

#### CONFORMATION

Grom is representation of modern type of Blonde d'Aquitane breed. His father Bourák MZLU amazes for many years with great quality of his sons and we truly belive, that Grom is the best of them. In his pedigree we can find insemination bulls like Superman, Orvil, Serin and Nicodeme. In selection for breeding was Grom awarded by 79 points for exterior. He has excellent daily gain in test 2141 g and he weighed 648 kg in one year. Grom has well balanced exterior, excellent feet and legs and very calm temperament. From both father's as mother's side he carry great precondition for milkability.